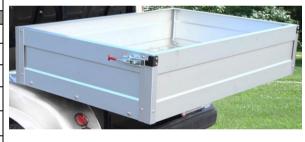

|                                      | EVOLUTION                                                                                              |
|--------------------------------------|--------------------------------------------------------------------------------------------------------|
| Model NO. /Decription                | CARRIER + CARGO                                                                                        |
| General specification                |                                                                                                        |
| Body                                 | TPO injection moulding front cowl and rear body                                                        |
| Chasis                               | Electrophoresis Chasis                                                                                 |
| Motor                                | 6.3KW AC Motor                                                                                         |
| Controller                           | 400AMP                                                                                                 |
| Suspension                           | Independent suspension with four arms                                                                  |
| Accelerator                          | Adjustable 0-5k resistor accelerator continuously variable speed system                                |
| Brake                                | Rear wheel mechanical drum brake+ Foot brake for parking                                               |
| Steering                             | Left hand driving,Self compensating"Rack & Pinion"<br>steering                                         |
| wheels                               | 10' Inch Wheels (Optional : 14X7" )                                                                    |
| Tires                                | 205/50/10 Tire (optional 215/35R14 Radial Tire )                                                       |
| Windshield                           | Foldable windshield                                                                                    |
| Dashboard                            | USB Socket+12V Power Outlet Color matched dashbaord                                                    |
| Floor                                | Resin synthesis and Anti-slid rubber mat                                                               |
| Roof                                 | TPO Injection moulding(Black roof)                                                                     |
| Seats                                | Luxury Two-Tones Seats                                                                                 |
| Lighting system,horn and speed swith | Reverse beeper,Headlights,LED taillights,brake lights,trun<br>signals,Horn and High/Low speed switches |
| Voltage reducer                      | 48V to 12V voltage reducer for all accessories                                                         |
| Charger                              | 25A On-board Charger                                                                                   |
| Battery                              | Lithium Batter 110Ah                                                                                   |
| Rear view mirrors                    | Included<br>Performance                                                                                |
| Passenger capacity                   | 4 persons                                                                                              |
| Load range                           | >60km,deponds on driving condition                                                                     |
| Max. speed(Km/h)                     | 30                                                                                                     |
| Max. movement after brake            | <4.0m                                                                                                  |
| Minimum turning radius (m)           | 4,3                                                                                                    |
| Max. climbing ability (loaded)       | 25%                                                                                                    |
| Overall dimention(mm)                | 3660×1400×1930                                                                                         |
| Max.loading weight(Kg)               | 469                                                                                                    |
| Net weight(Kg)                       | 969                                                                                                    |
| Wheel base(mm)                       | 2450                                                                                                   |
| Front wheel Tread(mm)                | 880                                                                                                    |
| Rear wheel Tread(mm)                 | 980                                                                                                    |
| Rear wheel Tread(mm)                 | 980                                                                                                    |
|                                      | Apple red                                                                                              |