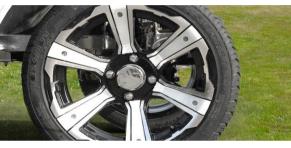

|                                      | EVOLUTION                                                                                              |
|--------------------------------------|--------------------------------------------------------------------------------------------------------|
| Model NO. /Decription                | CARRIER + CARGO                                                                                        |
| General specification                |                                                                                                        |
| Body                                 | TPO injection moulding front cowl and rear body                                                        |
| Chasis                               | Electrophoresis Chasis                                                                                 |
| Motor                                | 6.3KW AC Motor                                                                                         |
| Controller                           | 400AMP                                                                                                 |
| Suspension                           | Independent suspension with four arms                                                                  |
| Accelerator                          | Adjustable 0-5k resistor accelerator continuously variable speed system                                |
| Brake                                | Rear wheel mechanical drum brake+ Foot brake for parking                                               |
| Steering                             | Left hand driving,Self compensating"Rack & Pinion"<br>steering                                         |
| wheels                               | 10' Inch Wheels (Optional : 14X7" )                                                                    |
| Tires                                | 205/50/10 Tire (optional 215/35R14 Radial Tire )                                                       |
| Windshield                           | Foldable windshield                                                                                    |
| Dashboard                            | USB Socket+12V Power Outlet Color matched dashbaord                                                    |
| Floor                                | Resin synthesis and Anti-slid rubber mat                                                               |
| Roof                                 | TPO Injection moulding(Black roof)                                                                     |
| Seats                                | Luxury Two-Tones Seats                                                                                 |
| Lighting system,horn and speed swith | Reverse beeper,Headlights,LED taillights,brake lights,trun<br>signals,Horn and High/Low speed switches |
| Voltage reducer                      | 48V to 12V voltage reducer for all accessories                                                         |
| Charger                              | 25A On-board Charger                                                                                   |
| Battery                              | Lithium Batter 110Ah                                                                                   |
| Rear view mirrors                    | Included<br>Performance                                                                                |
| Passenger capacity                   | 4 persons                                                                                              |
| Load range                           | >60km,deponds on driving condition                                                                     |
| Max. speed(Km/h)                     | 30                                                                                                     |
| Max. movement after brake            | <4.0m                                                                                                  |
| Minimum turning radius (m)           | 4,3                                                                                                    |
| Max. climbing ability (loaded)       | 25%                                                                                                    |
| Overall dimention(mm)                | 3660×1400×1930                                                                                         |
| Max.loading weight(Kg)               | 469                                                                                                    |
| Net weight(Kg)                       | 969                                                                                                    |
| Wheel base(mm)                       | 2450                                                                                                   |
| Front wheel Tread(mm)                | 880                                                                                                    |
| Rear wheel Tread(mm)                 | 980                                                                                                    |
| Rear wheel Tread(mm)                 | 980                                                                                                    |
|                                      | Apple red                                                                                              |