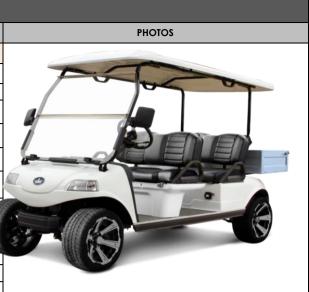

|                                      | EVOLUTION                                                                                              |
|--------------------------------------|--------------------------------------------------------------------------------------------------------|
| Model NO. /Decription                | CARRIER + CARGO                                                                                        |
| General specification                |                                                                                                        |
| Body                                 | TPO injection moulding front cowl and rear body                                                        |
| Chasis                               | Electrophoresis Chasis                                                                                 |
| Motor                                | 6.3KW AC Motor                                                                                         |
| Controller                           | 400AMP                                                                                                 |
| Suspension                           | Independent suspension with four arms                                                                  |
| Accelerator                          | Adjustable 0-5k resistor accelerator continuously variable speed system                                |
| Brake                                | Rear wheel mechanical drum brake+ Foot brake for parking                                               |
| Steering                             | Left hand driving,Self compensating"Rack & Pinion"<br>steering                                         |
| wheels                               | 10' Inch Wheels (Optional : 14X7" )                                                                    |
| Tires                                | 205/50/10 Tire (optional 215/35R14 Radial Tire )                                                       |
| Windshield                           | Foldable windshield                                                                                    |
| Dashboard                            | USB Socket+12V Power Outlet Color matched dashbaord                                                    |
| Floor                                | Resin synthesis and Anti-slid rubber mat                                                               |
| Roof                                 | TPO Injection moulding(Black roof)                                                                     |
| Seats                                | Luxury Two-Tones Seats                                                                                 |
| Lighting system,horn and speed swith | Reverse beeper,Headlights,LED taillights,brake lights,trun<br>signals,Horn and High/Low speed switches |
| Voltage reducer                      | 48V to 12V voltage reducer for all accessories                                                         |
| Charger                              | 25A On-board Charger                                                                                   |
| Battery                              | Lithium Batter 110Ah                                                                                   |
| Rear view mirrors                    | Included<br>Performance                                                                                |
| Passenger capacity                   | 4 persons                                                                                              |
| Load range                           | >60km,deponds on driving condition                                                                     |
| Max. speed(Km/h)                     | 30                                                                                                     |
| Max. movement after brake            | <4.0m                                                                                                  |
| Minimum turning radius (m)           | 4,3                                                                                                    |
| Max. climbing ability (loaded)       | 25%                                                                                                    |
| Overall dimention(mm)                | 3660×1400×1930                                                                                         |
| Max.loading weight(Kg)               | 469                                                                                                    |
| Net weight(Kg)                       | 969                                                                                                    |
| Wheel base(mm)                       | 2450                                                                                                   |
| Front wheel Tread(mm)                | 880                                                                                                    |
| Rear wheel Tread(mm)                 | 980                                                                                                    |
| Rear wheel Tread(mm)                 | 980                                                                                                    |
|                                      | Apple red                                                                                              |