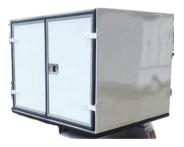

| Model NO. /Decription             | CARRIER BOX                                                                                                                   |    |
|-----------------------------------|-------------------------------------------------------------------------------------------------------------------------------|----|
|                                   | General specification                                                                                                         |    |
|                                   | TPO injection moulding front cowl and rear                                                                                    |    |
| Body                              | body                                                                                                                          | l. |
| Chasis                            | Electrophoresis Chasis                                                                                                        | Ļ  |
| Motor                             | 4KW AC Motor                                                                                                                  | Ļ  |
| Controller                        | 400AMP                                                                                                                        | Ļ  |
| Suspension                        | Independent suspension with four arms                                                                                         | ł  |
| Accelerator                       | Adjustable 0-5k resistor accelerator continuously variable speed system                                                       |    |
| Brake                             | Mechnical brake                                                                                                               |    |
| Steering                          | Left hand driving                                                                                                             |    |
| Sieeling                          | Self compensating"Rack & Pinion" steering                                                                                     | ł  |
| wheels                            | 10 inch Aluminum wheels                                                                                                       |    |
| Tires                             | 205/50-10' tires                                                                                                              |    |
| Windshield                        | foldable windshield                                                                                                           |    |
| Dashboard                         | 4 bottle holders                                                                                                              |    |
| Floor                             | Resin synthesis and Anti-slid rubber mat                                                                                      |    |
| Roof                              | TPO Injection moulding                                                                                                        |    |
| Lighting system                   | 12V, headlight (with hight/low beam), front<br>turning light,<br>LED taillights (includes brake lights and turning<br>light), |    |
| Voltage reducer                   | 48V to 12V voltage reducer for all accessories                                                                                | l  |
| Charger                           | 25A On-board Charger                                                                                                          |    |
| Battery                           | Lithium battery 110Ah                                                                                                         |    |
| Rear view mirrors                 | Included                                                                                                                      |    |
|                                   | Performance                                                                                                                   |    |
| Passenger capacity                | 2                                                                                                                             |    |
| Load range(km)                    | >80                                                                                                                           |    |
| Max. speed(Km/h)                  | 30                                                                                                                            |    |
| Max. movement after<br>brake(m)   | <3.5                                                                                                                          |    |
| Minimum turning radius (m)        | 3,1                                                                                                                           |    |
| Max. climbing ability<br>(loaded) | 25%                                                                                                                           |    |
|                                   | Dimensions                                                                                                                    |    |
| Overall dimention(mm)             | 2380x1400x1830                                                                                                                |    |
| Curb weight(Kg)                   | 391                                                                                                                           |    |
| Max total mass(Kg)                | 531                                                                                                                           |    |
| Wheel base(mm)                    | 1650                                                                                                                          |    |
| Front wheel Tread(mm)             | 880                                                                                                                           | İ  |
| INOX BOX                          | 80 X 110 X 100 cm                                                                                                             | i  |
| Rear wheel Tread(mm)              | 980                                                                                                                           | *A |
| ,                                 |                                                                                                                               |    |
|                                   |                                                                                                                               |    |

PHOTOS

\*Also available with ThermoBox or ThermoBox + Motor