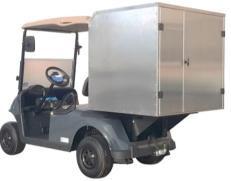

| Model NO. /Decription             | CARRIER BOX                                                                                                                   |    |
|-----------------------------------|-------------------------------------------------------------------------------------------------------------------------------|----|
|                                   | General specification                                                                                                         |    |
|                                   | TPO injection moulding front cowl and rear                                                                                    |    |
| Body                              | body                                                                                                                          | l. |
| Chasis                            | Electrophoresis Chasis                                                                                                        | Ļ  |
| Motor                             | 4KW AC Motor                                                                                                                  | Ļ  |
| Controller                        | 400AMP                                                                                                                        | Ļ  |
| Suspension                        | Independent suspension with four arms                                                                                         | ł  |
| Accelerator                       | Adjustable 0-5k resistor accelerator continuously variable speed system                                                       |    |
| Brake                             | Mechnical brake                                                                                                               |    |
| Steering                          | Left hand driving                                                                                                             |    |
| Sieeling                          | Self compensating"Rack & Pinion" steering                                                                                     | ł  |
| wheels                            | 10 inch Aluminum wheels                                                                                                       |    |
| Tires                             | 205/50-10' tires                                                                                                              |    |
| Windshield                        | foldable windshield                                                                                                           |    |
| Dashboard                         | 4 bottle holders                                                                                                              |    |
| Floor                             | Resin synthesis and Anti-slid rubber mat                                                                                      |    |
| Roof                              | TPO Injection moulding                                                                                                        |    |
| Lighting system                   | 12V, headlight (with hight/low beam), front<br>turning light,<br>LED taillights (includes brake lights and turning<br>light), |    |
| Voltage reducer                   | 48V to 12V voltage reducer for all accessories                                                                                | l  |
| Charger                           | 25A On-board Charger                                                                                                          |    |
| Battery                           | Lithium battery 110Ah                                                                                                         |    |
| Rear view mirrors                 | Included                                                                                                                      |    |
|                                   | Performance                                                                                                                   |    |
| Passenger capacity                | 2                                                                                                                             |    |
| Load range(km)                    | >80                                                                                                                           |    |
| Max. speed(Km/h)                  | 30                                                                                                                            |    |
| Max. movement after<br>brake(m)   | <3.5                                                                                                                          |    |
| Minimum turning radius (m)        | 3,1                                                                                                                           |    |
| Max. climbing ability<br>(loaded) | 25%                                                                                                                           |    |
|                                   | Dimensions                                                                                                                    |    |
| Overall dimention(mm)             | 2380x1400x1830                                                                                                                |    |
| Curb weight(Kg)                   | 391                                                                                                                           |    |
| Max total mass(Kg)                | 531                                                                                                                           |    |
| Wheel base(mm)                    | 1650                                                                                                                          |    |
| Front wheel Tread(mm)             | 880                                                                                                                           | İ  |
| INOX BOX                          | 80 X 110 X 100 cm                                                                                                             | i  |
| Rear wheel Tread(mm)              | 980                                                                                                                           | *A |
| ,                                 |                                                                                                                               |    |
|                                   |                                                                                                                               |    |

PHOTOS

\*Also available with ThermoBox or ThermoBox + Motor