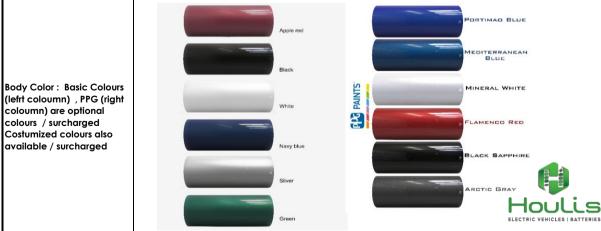

| Model NO. /Decription             | CARRIER BOX                                                                                                                   |    |
|-----------------------------------|-------------------------------------------------------------------------------------------------------------------------------|----|
|                                   | General specification                                                                                                         |    |
|                                   | TPO injection moulding front cowl and rear                                                                                    |    |
| Body                              | body                                                                                                                          | l. |
| Chasis                            | Electrophoresis Chasis                                                                                                        | Ļ  |
| Motor                             | 4KW AC Motor                                                                                                                  | Ļ  |
| Controller                        | 400AMP                                                                                                                        | Ļ  |
| Suspension                        | Independent suspension with four arms                                                                                         | ł  |
| Accelerator                       | Adjustable 0-5k resistor accelerator continuously variable speed system                                                       |    |
| Brake                             | Mechnical brake                                                                                                               |    |
| Steering                          | Left hand driving                                                                                                             |    |
| Sieeling                          | Self compensating"Rack & Pinion" steering                                                                                     | ł  |
| wheels                            | 10 inch Aluminum wheels                                                                                                       |    |
| Tires                             | 205/50-10' tires                                                                                                              |    |
| Windshield                        | foldable windshield                                                                                                           |    |
| Dashboard                         | 4 bottle holders                                                                                                              |    |
| Floor                             | Resin synthesis and Anti-slid rubber mat                                                                                      |    |
| Roof                              | TPO Injection moulding                                                                                                        |    |
| Lighting system                   | 12V, headlight (with hight/low beam), front<br>turning light,<br>LED taillights (includes brake lights and turning<br>light), |    |
| Voltage reducer                   | 48V to 12V voltage reducer for all accessories                                                                                | l  |
| Charger                           | 25A On-board Charger                                                                                                          |    |
| Battery                           | Lithium battery 110Ah                                                                                                         |    |
| Rear view mirrors                 | Included                                                                                                                      |    |
|                                   | Performance                                                                                                                   |    |
| Passenger capacity                | 2                                                                                                                             |    |
| Load range(km)                    | >80                                                                                                                           |    |
| Max. speed(Km/h)                  | 30                                                                                                                            |    |
| Max. movement after<br>brake(m)   | <3.5                                                                                                                          |    |
| Minimum turning radius (m)        | 3,1                                                                                                                           |    |
| Max. climbing ability<br>(loaded) | 25%                                                                                                                           |    |
|                                   | Dimensions                                                                                                                    |    |
| Overall dimention(mm)             | 2380x1400x1830                                                                                                                |    |
| Curb weight(Kg)                   | 391                                                                                                                           |    |
| Max total mass(Kg)                | 531                                                                                                                           |    |
| Wheel base(mm)                    | 1650                                                                                                                          |    |
| Front wheel Tread(mm)             | 880                                                                                                                           | İ  |
| INOX BOX                          | 80 X 110 X 100 cm                                                                                                             | i  |
| Rear wheel Tread(mm)              | 980                                                                                                                           | *A |
| ,                                 |                                                                                                                               |    |
|                                   |                                                                                                                               |    |