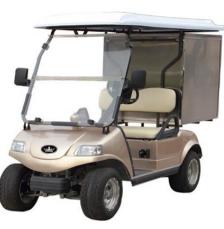

| Model NO. /Decription             | CARRIER BOX                                                                                                                   |    |
|-----------------------------------|-------------------------------------------------------------------------------------------------------------------------------|----|
|                                   | General specification                                                                                                         |    |
|                                   | TPO injection moulding front cowl and rear                                                                                    |    |
| Body                              | body                                                                                                                          | l. |
| Chasis                            | Electrophoresis Chasis                                                                                                        | Ļ  |
| Motor                             | 4KW AC Motor                                                                                                                  | Ļ  |
| Controller                        | 400AMP                                                                                                                        | Ļ  |
| Suspension                        | Independent suspension with four arms                                                                                         | ł  |
| Accelerator                       | Adjustable 0-5k resistor accelerator continuously variable speed system                                                       |    |
| Brake                             | Mechnical brake                                                                                                               |    |
| Steering                          | Left hand driving                                                                                                             |    |
| Sieeling                          | Self compensating"Rack & Pinion" steering                                                                                     | ł  |
| wheels                            | 10 inch Aluminum wheels                                                                                                       |    |
| Tires                             | 205/50-10' tires                                                                                                              |    |
| Windshield                        | foldable windshield                                                                                                           |    |
| Dashboard                         | 4 bottle holders                                                                                                              |    |
| Floor                             | Resin synthesis and Anti-slid rubber mat                                                                                      |    |
| Roof                              | TPO Injection moulding                                                                                                        |    |
| Lighting system                   | 12V, headlight (with hight/low beam), front<br>turning light,<br>LED taillights (includes brake lights and turning<br>light), |    |
| Voltage reducer                   | 48V to 12V voltage reducer for all accessories                                                                                | l  |
| Charger                           | 25A On-board Charger                                                                                                          |    |
| Battery                           | Lithium battery 110Ah                                                                                                         |    |
| Rear view mirrors                 | Included                                                                                                                      |    |
|                                   | Performance                                                                                                                   |    |
| Passenger capacity                | 2                                                                                                                             |    |
| Load range(km)                    | >80                                                                                                                           |    |
| Max. speed(Km/h)                  | 30                                                                                                                            |    |
| Max. movement after<br>brake(m)   | <3.5                                                                                                                          |    |
| Minimum turning radius (m)        | 3,1                                                                                                                           |    |
| Max. climbing ability<br>(loaded) | 25%                                                                                                                           |    |
|                                   | Dimensions                                                                                                                    |    |
| Overall dimention(mm)             | 2380x1400x1830                                                                                                                |    |
| Curb weight(Kg)                   | 391                                                                                                                           |    |
| Max total mass(Kg)                | 531                                                                                                                           |    |
| Wheel base(mm)                    | 1650                                                                                                                          |    |
| Front wheel Tread(mm)             | 880                                                                                                                           | İ  |
| INOX BOX                          | 80 X 110 X 100 cm                                                                                                             | i  |
| Rear wheel Tread(mm)              | 980                                                                                                                           | *A |
| ,                                 |                                                                                                                               |    |
|                                   |                                                                                                                               |    |

PHOTOS

\*Also available with ThermoBox or ThermoBox + Motor