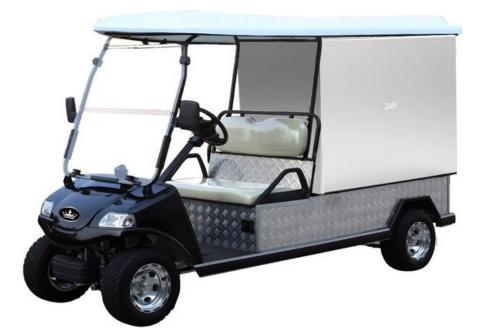

CARRIER BOX

| TECHNICAL SPECIFICATIONS |                                                                                                                                                                  |
|--------------------------|------------------------------------------------------------------------------------------------------------------------------------------------------------------|
| Seats                    | 2                                                                                                                                                                |
| Speed                    | 35-40 km/h                                                                                                                                                       |
| Range                    | ະ່ພຽ 80km                                                                                                                                                        |
| Turning Angle            | 2,9 m                                                                                                                                                            |
| Slope Ability            | έως 30-35% (adjustable)                                                                                                                                          |
| Vehicle Dimensions       | 3330×1400×1830                                                                                                                                                   |
| Box Details              | <ul> <li>INOX BOX with 1 opening of 2 doors and 1 shelve</li> <li>Box Dimensions:150X110X107</li> <li>Loading: 545kg</li> </ul>                                  |
| Motor                    | 6.3KW AC Motor with EM brake                                                                                                                                     |
| Controller               | AC EV48-400                                                                                                                                                      |
| Drive                    | Rear wheel Drive                                                                                                                                                 |
| Brake System             | Hydraulic Brake                                                                                                                                                  |
| Suspension               | Front suspension in all wheels<br>Rear Suspension with hydraulic brakes                                                                                          |
| Chassis                  | Electrophoresis Chassis                                                                                                                                          |
| Tires                    | 10X7" Steel Wheel/205/65-10 Tire                                                                                                                                 |
| Battery                  | Evolution Lithium110AH                                                                                                                                           |
| Charger                  | On-Board charger 48V/25A                                                                                                                                         |
| STANDARD SPECIFICATIONS  |                                                                                                                                                                  |
| Basic Specs.             | Lights front & back, turning signals, horn, horn, mirrors,<br>cupboard & storage panel , Fast & Slow selection button,<br>Aluminum wheels, Plexiglas windshield, |